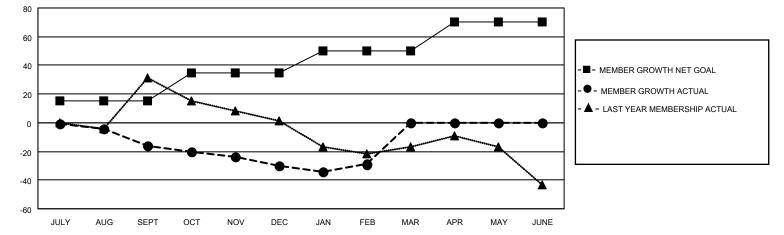

## GAT MONTHLY MEMBERSHIP PROGRESS REPORT

**Multiple District 109** 

Results as of: 2/28/2022

LOCATION: ICELAND

| Clubs        |               |             |               | Members               |                           |                         |                                                    |
|--------------|---------------|-------------|---------------|-----------------------|---------------------------|-------------------------|----------------------------------------------------|
|              | RESULTS FOR   | R 2021-2022 |               | RESULTS FOR 2021-2022 |                           |                         |                                                    |
| QUARTER      | NEW CLUB GOAL | NEW CLUBS   | DROPPED CLUBS | QUARTER               | MEMBER GROWTH NET<br>GOAL | MEMBER GROWTH<br>ACTUAL | DROPPED<br>MEMBERS ACTUAL<br>(including transfers) |
| JULY/AUG/SEP | г 0           | 0           | 0             | JULY/AUG/SE           | PT 15                     | 11                      | 25                                                 |
| OCT/NOV/DEC  | 0             | 0           | 0             | OCT/NOV/DEC           | c 20                      | 20                      | 32                                                 |
| JAN/FEB/MAR  | 1             | 0           | 1             | JAN/FEB/MAR           | 15                        | 20                      | 17                                                 |
| APR/MAY/JUNE | 0             | 0           | 0             | APR/MAY/JUN           | IE 20                     | 0                       | 0                                                  |